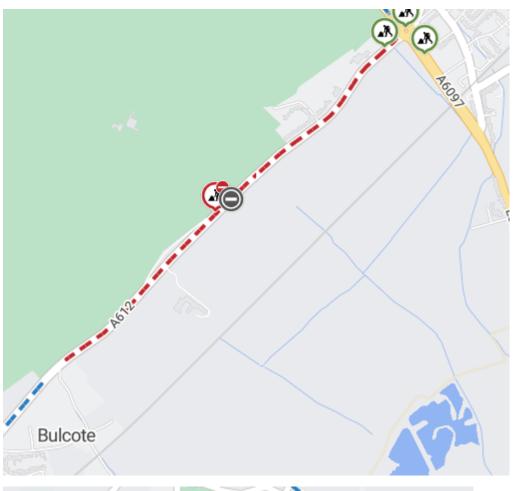

## Roadworks Bulletin – District of Newark and Sherwood Temporary Prohibitions – A612 Nottingham Road, Lowdham & Bulcote

| Locations                    | A612 Nottingham Road – from its junction with Lowdham Roundabout to its junction with Old Main Road.                                                                                                                      |
|------------------------------|---------------------------------------------------------------------------------------------------------------------------------------------------------------------------------------------------------------------------|
| Date & Time                  | From 20:00 hours on Tuesday 7 <sup>th</sup> May 2024                                                                                                                                                                      |
|                              | Until 06:00 hours on Sunday 19 <sup>th</sup> May 2024                                                                                                                                                                     |
|                              | Working hours: 20:00 – 06:00 daily.                                                                                                                                                                                       |
| Carried Out By               | Via East Midlands                                                                                                                                                                                                         |
| Nature of<br>Restriction     | Temporary Road Closure and Temporary Parking Restriction                                                                                                                                                                  |
| Nature of<br>Works           | Carriageway Resurfacing Works – Weather Dependant Works                                                                                                                                                                   |
| Alternative<br>Route         | A6097 Lowdham Bye Pass – A6097 Oxton Road – Lowdham Lane – Main Street – Bank Hill – Nottingham Road – B684 Mapperley Plains – Arnold Lane – A6211 Colliery Way – A612 Nottingham Road – A612 Church Road and vice versa. |
| Further Works<br>Information | ian.horton@viaem.co.uk<br>01158042232                                                                                                                                                                                     |

## **Red= Road Closure**

## **Blue= Diversion Route**