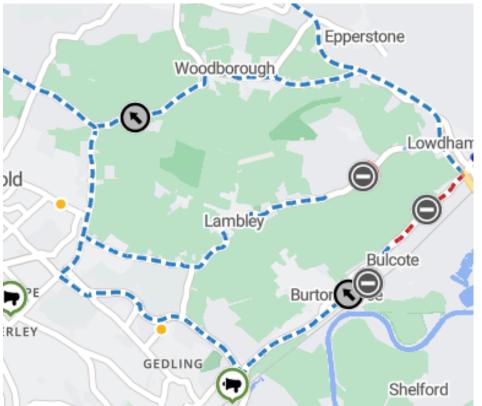

## Roadworks Bulletin – District of Newark and Sherwood Temporary Prohibitions – A612 Nottingham Road, Lowdham & Bulcote

| Locations                    | A612 Nottingham Road – from its junction with Lowdham Roundabout to its junction with Old Main Road.                                                                                                                      |
|------------------------------|---------------------------------------------------------------------------------------------------------------------------------------------------------------------------------------------------------------------------|
| Date & Time                  | From 20:00 hours on Tuesday 7 <sup>th</sup> May 2024                                                                                                                                                                      |
|                              | Until 06:00 hours on Sunday 19 <sup>th</sup> May 2024                                                                                                                                                                     |
|                              | Working hours: 20:00 – 06:00 daily.                                                                                                                                                                                       |
| Carried Out By               | Via East Midlands                                                                                                                                                                                                         |
| Nature of<br>Restriction     | Temporary Road Closure and Temporary Parking Restriction                                                                                                                                                                  |
| Nature of<br>Works           | Carriageway Resurfacing Works – Weather Dependant Works                                                                                                                                                                   |
| Alternative<br>Route         | A6097 Lowdham Bye Pass – A6097 Oxton Road – Lowdham Lane – Main Street – Bank Hill – Nottingham Road – B684 Mapperley Plains – Arnold Lane – A6211 Colliery Way – A612 Nottingham Road – A612 Church Road and vice versa. |
| Further Works<br>Information | ian.horton@viaem.co.uk<br>01158042232                                                                                                                                                                                     |

## **Red= Road Closure**

## **Blue= Diversion Route**