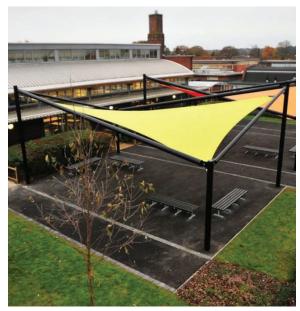

Cairns Perimeter Beam Structure Steel Frame and Tensile Roof 8m x 8m Approx £15,000

Snow Drop Shelter Steel Frame and Tensile Roof

4m x 4m

Approx £10,000

Beige Adjustable Awning Metal Posts and Removeable Tensile Roof 4m x 4m Approx £1,600