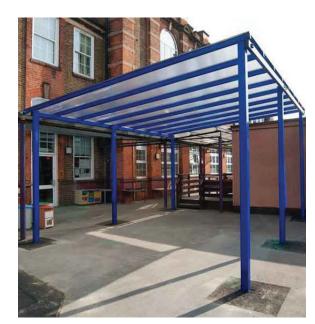

**Taurus Glulam Timber Canopy with a Polycarbonate Roof** 8.5m x 8.5m *Approx £32,000 - £37,000* 

Sheldon Shelter Timber Clad Steel Frame with a Polycarbonate Roof 6m x 6m Approx £10,000

Litchard Shelter Timber Clad Steel Frame with a Polycarbonate Roof 8.5m x 8.5m Approx £25,000