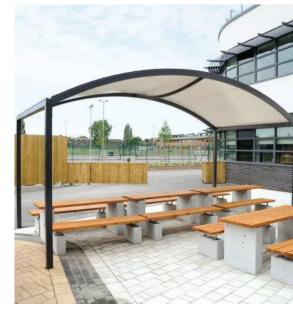

Caversham Gazebo Timber Frame and Timber Roof 5.1m x 4.4m Approx £4,000

Fabric Arc Steel Frame and Tensile Roof 4m x 5m Approx £5,000

Winterbourne Freestanding Shelter Steel Frame and Polycarbonate Roof 8.5m x 5.6m Approx £#