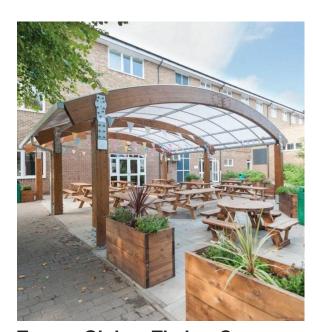

**Taurus Glulam Timber Canopy with a Polycarbonate Roof** 8.5m x 8.5m *Approx £32,000 - £37,000* 

Sheldon Shelter Timber Clad Steel Frame with a Polycarbonate Roof 6m x 6m Approx £10,000

Litchard Shelter Timber Clad Steel Frame with a Polycarbonate Roof 8.5m x 8.5m Approx £25,000