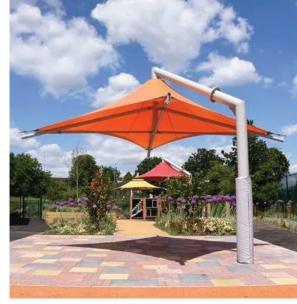

Cairns Perimeter Beam Structure Steel Frame and Tensile Roof 8m x 8m Approx £15,000

Snow Drop Shelter Steel Frame and Tensile Roof

4m x 4m

Approx £10,000

Beige Adjustable Awning Metal Posts and Removeable Tensile Roof 4m x 4m Approx £1,600