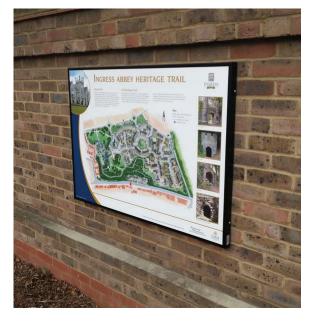

ChelmerTwin Leg Lectern Steel and Oak Approx £425 Steel or £564 Oak + £205 for plate +VAT



Musketeer Twin Leg Lectern Oak Approx £648 Oak (A1) + £205 for plate +VAT



Cavalier Freestanding Sign Cast Aluminium Approx £1762 and £391 for headboard + £205 for plate +VAT



Wallmounted Plate Aluminium Approx £205 +VAT



**Rubbing Post Solid Oak** 1500 x 100 x 100mm Approx £135+VAT



A3 Standard Lecturn Aluminium and Oak Approx £675 (A1, 2 posts) +VAT Approx £355 (A3, 1 post) +VAT



Item and Material Spec Approx Price



**Item and Material** Spec Approx Price



Wallmounted Interpretation Sign **Stainless Steel** Approx £391 + £205 for plate +VAT